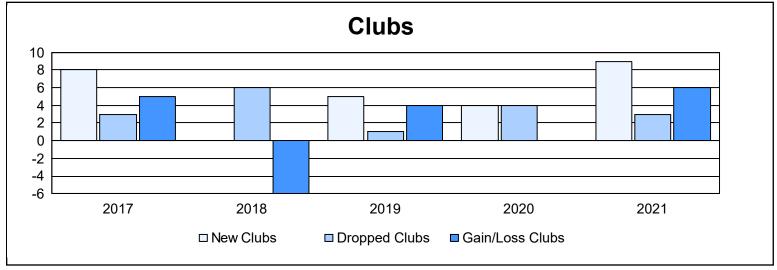

District H 3 As of June 2021 Cumulative

| Year      | New<br>Clubs | Dropped<br>Clubs | Gain/<br>Loss<br>Clubs | New<br>Members | Charter<br>Members | Reinstate<br>Members | Transfer<br>Members | Total<br>Member<br>Added | Total<br>Members<br>Dropped | Gain/<br>Loss<br>Members |
|-----------|--------------|------------------|------------------------|----------------|--------------------|----------------------|---------------------|--------------------------|-----------------------------|--------------------------|
| 2016-2017 | 8            | 3                | 5                      | 425            | 176                | 7                    | 4                   | 612                      | 355                         | 257                      |
| 2017-2018 | 0            | 6                | -6                     | 150            | 7                  | 12                   | 13                  | 182                      | 433                         | -251                     |
| 2018-2019 | 5            | 1                | 4                      | 113            | 138                | 13                   | 15                  | 279                      | 240                         | 39                       |
| 2019-2020 | 4            | 4                | 0                      | 152            | 92                 | 25                   | 14                  | 283                      | 269                         | 14                       |
| 2020-2021 | 9            | 3                | 6                      | 182            | 240                | 28                   | 6                   | 456                      | 340                         | 116                      |
| Average   | 5            | 3                | 2                      | 204            | 131                | 17                   | 10                  | 362                      | 327                         | 35                       |